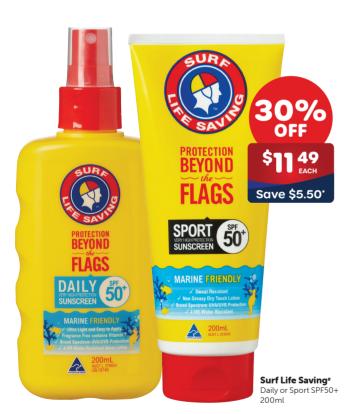

### Glow Getter

In Australia, up to **80% of premature skin aging**<sup>1</sup> is caused by sun exposure. Protect your skin every day with SPF50+ sunscreen, even when it's cloudy!

Hydration or Ultra Lip Balm SPF50+ 3.7g