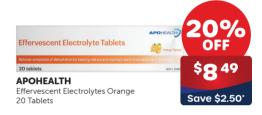

Chemists' Own
Paracetamol Soluble 500mg
20 Tablets

%

Always read the label and follow the directions for use. \*Saving claims are based on the supplier Recommended Retail Price. Not all products are stocked in all participating pharmacies. #When in the sun, avoid prolonged high-risk exposure, wear protective clothing and sunglasses and reapply sunscreen frequently.