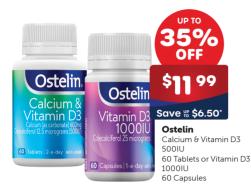

Chemists' Own
Paracetamol Soluble 500mg
20 Tablets

%

Always read the label and follow the directions for use. \*Saving claims are based on the supplier Recommended Retail Price. Not all products are stocked in all participating pharmacies. #When in the sun, avoid prolonged high-risk exposure, wear protective clothing and sunglasses and reapply sunscreen frequently.