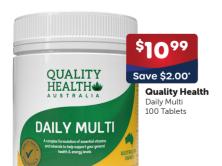

# Support for Your Goals

### Weight Management Tips

Achieving your weight management goals starts with taking care of your stomach and gut health.

A healthy gastrointestinal (GI) system supports digestion, energy levels, and overall well-being—key factors for successful weight control. Pair this with smart choices like meal replacement shakes, and you're set for a balanced approach to your health.

### Support your weight goals with:

- Probiotics for Gut Health: Restore healthy gut bacteria to support digestion, nutrient absorption, and a balanced metabolism.<sup>1</sup>
- Meal Replacement Shakes: A convenient way to manage portions, packed with essential nutrients to keep you satisfied.

Speak with our Pharmacist for personalised advice to support your journey to better health and weight management.

Always read the label and follow the directions for use. \*Saving claims are based on the supplier Recommended Retail Price. Not all products are stocked in all participating pharmacies.