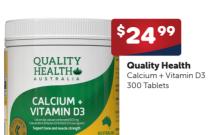

# Support for Your Goals

### Weight Management Tips

Achieving your weight management goals starts with taking care of your stomach and gut health.

A healthy gastrointestinal (GI) system supports digestion, energy levels, and overall well-being—key factors for successful weight control. Pair this with smart choices like meal replacement shakes, and you're set for a balanced approach to your health.

### Support your weight goals with:

- Probiotics for Gut Health: Restore healthy gut bacteria to support digestion, nutrient absorption, and a balanced metabolism.<sup>1</sup>
- Meal Replacement Shakes: A convenient way to manage portions, packed with essential nutrients to keep you satisfied.

Speak with our Pharmacist for personalised advice to support your journey to better health and weight management.

Always read the label and follow the directions for use. \*Saving claims are based on the supplier Recommended Retail Price. Not all products are stocked in all participating pharmacies.