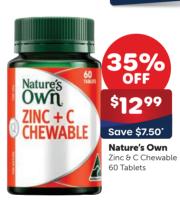

## Spring into Health







**Quality Health** Sugarless Vitamin C 500mg 200 Tablets







Difflam Plus Sore Throat + Anaesthetic Honey & Lemon S/F 16 Lozenges



Day & Night Cold & Flu 24 Tablets

Always read the label and follow the directions for use. \*Saving claims are based on the supplier Recommended Retail Price. Not all products are stocked in all participating pharmacies. \*Offer valid from 7 - 29 May 2025. Spend \$40+ in a single transaction on non-prescription items & scan your Healthy Rewards card to enter the draw. Ten (10) major prizes of \$1,000 Visa gift cards. Multiple entries permitted, limited to one per day. TP/03497. See in-store for full T&Cs with permits by states

### Power up against flu







Cold & Flu Day & Night Relief PE 48 Tablets





Day & Night Cold & Flu 48 Tablets





Blackcurrant or Honey & Lemon 16 Lozenges











Sinus Rinse Re