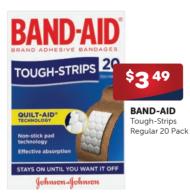

### Feel your best for less

2.5cm x 5m

Eurax Cream 10% 20g

QuickMist Spray Freshmint 150 Sprays

Minis 2mg or 4mg Mint 60 Lozenges

Always read the label and follow the directions for use.