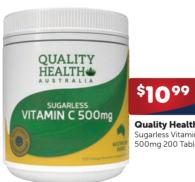

## Spring into Health

**Quality Health** Sugarless Vitamin C 500mg 200 Tablets

Difflam Plus Sore Throat + Anaesthetic Honey & Lemon S/F 16 Lozenges

Day & Night Cold & Flu 24 Tablets

Always read the label and follow the directions for use. \*Saving claims are based on the supplier Recommended Retail Price. Not all products are stocked in all participating pharmacies. \*Offer valid from 7 - 29 May 2025. Spend \$40+ in a single transaction on non-prescription items & scan your Healthy Rewards card to enter the draw. Ten (10) major prizes of \$1,000 Visa gift cards. Multiple entries permitted, limited to one per day. TP/03497. See in-store for full T&Cs with permits by states