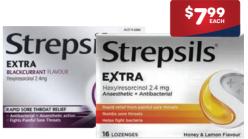

### Power up against flu

Cold & Flu Day & Night Relief PE 48 Tablets

Day & Night Cold & Flu 48 Tablets

Blackcurrant or Honey & Lemon 16 Lozenges

Sinus Rinse Refill 120 Sachets

Not all products are available at all pharmacies. ALWAYS READ THE LABEL AND FOLLOW THE DIRECTIONS FOR USE.