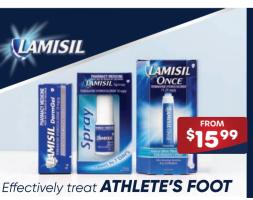

### Feel your best for less

2.5cm x 5m

Eurax Cream 10% 20g

QuickMist Spray Freshmint 150 Sprays

Minis 2mg or 4mg Mint 60 Lozenges

Always read the label and follow the directions for use.