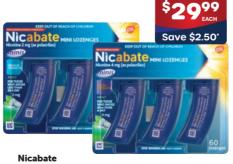

### Feel your best for less

2.5cm x 5m

Eurax Cream 10% 20g

QuickMist Spray Freshmint 150 Sprays

Minis 2mg or 4mg Mint 60 Lozenges

Always read the label and follow the directions for use.