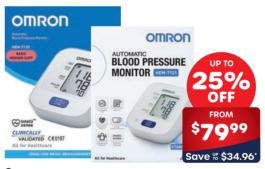

ABLE
B2 Basic Blood Pressure Monitor \$64.99
B3 AFIB Advanced Blood Pressure Monitor \$129.99

Omron
Blood Pressure HEM 7120 Medium Cuff \$79.99
Blood Pressure HEM 7121 \$99.99

**Rossmax** Aero Spacer

**High blood pressure,** also known as hypertension, can be a silent condition, often without noticeable symptoms. However, there are key things to watch for.