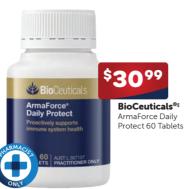

# Arma Yourself

Ask your Healthcare Professional for ArmaForce®

Always read the label and follow the directions for use.

\*IQVIA™ Pharmacy Data, Vitamins, Minerals & Supplements category, Cold & Flu segment, Value Sales, 52 weeks to 28th December 2024