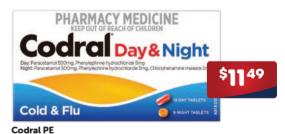

### Power up against flu

Cold & Flu Day & Night Relief PE 48 Tablets

Day & Night Cold & Flu 48 Tablets

Blackcurrant or Honey & Lemon 16 Lozenges

Sinus Rinse Refill 120 Sachets

Not all products are available at all pharmacies. ALWAYS READ THE LABEL AND FOLLOW THE DIRECTIONS FOR USE.