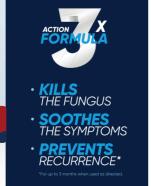

### Feel your best for less

2.5cm x 5m

Eurax Cream 10% 20g

QuickMist Spray Freshmint 150 Sprays

Minis 2mg or 4mg Mint 60 Lozenges

Always read the label and follow the directions for use.