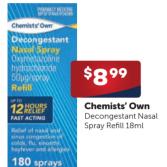

### Power up against flu

Cold & Flu Day & Night Relief PE 48 Tablets

Day & Night Cold & Flu 48 Tablets

Blackcurrant or Honey & Lemon 16 Lozenges

Sinus Rinse Refill 120 Sachets

Not all products are available at all pharmacies. ALWAYS READ THE LABEL AND FOLLOW THE DIRECTIONS FOR USE.