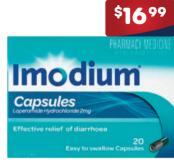

## Targeted relief

**Ural**Cranberry Effervescent Powder 28 x 4g

**Imodium** 2mg 20 Capsules

Mylanta 2 Go
Double Strength 48 Chewable Tablets

**Combantrin**Chocolate Squares 24 Pack

**Systane**Complete All in One Multi-Dose
Preservative Free Eye Drops 10ml