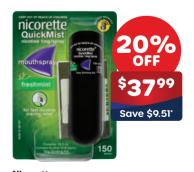

### Feel your best for less

2.5cm x 5m

Eurax Cream 10% 20g

QuickMist Spray Freshmint 150 Sprays

Minis 2mg or 4mg Mint 60 Lozenges

Always read the label and follow the directions for use.