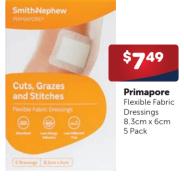

### Feel your best for less

2.5cm x 5m

Eurax Cream 10% 20g

QuickMist Spray Freshmint 150 Sprays

Minis 2mg or 4mg Mint 60 Lozenges

Always read the label and follow the directions for use.