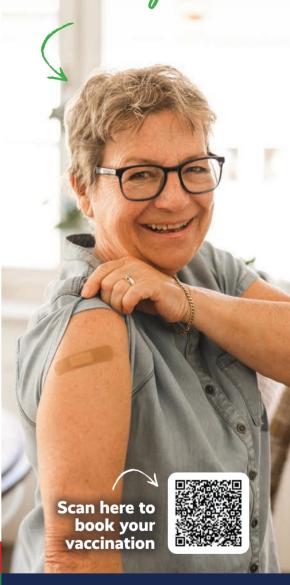

### **Beating the** flu this winter is easy as!

You may be eligible for a FREE' flu vaccination, ask us today.

\*Eligibility for free vaccinations is based on the National Immunisation Program (NIP) and any applicable State/Territory programs. Subject to availability and participating stores only.