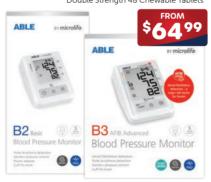

ABLE
B2 Basic Blood Pressure Monitor \$64.99
B3 AFIB Advanced Blood Pressure Monitor \$129.99

Omron
Blood Pressure HEM 7120 Medium Cuff \$79.99
Blood Pressure HEM 7121 \$99.99

**Rossmax** Aero Spacer

**High blood pressure,** also known as hypertension, can be a silent condition, often without noticeable symptoms. However, there are key things to watch for.