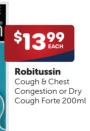

### Power up against flu

Cold & Flu Day & Night Relief PE 48 Tablets

Day & Night Cold & Flu 48 Tablets

Blackcurrant or Honey & Lemon 16 Lozenges

Sinus Rinse Refill 120 Sachets

Not all products are available at all pharmacies. ALWAYS READ THE LABEL AND FOLLOW THE DIRECTIONS FOR USE.