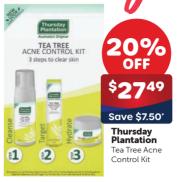

### Feel your best for less

2.5cm x 5m

Eurax Cream 10% 20g

QuickMist Spray Freshmint 150 Sprays

Minis 2mg or 4mg Mint 60 Lozenges

Always read the label and follow the directions for use.