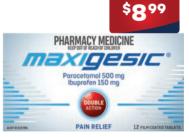

### Mersynofen

Paracetamol & Ibuprofen 30 Tablets

Paracetamol 500mg + Ibuprofen 150mg 12 Tablets