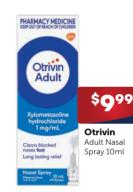

### Power up against flu

Cold & Flu Day & Night Relief PE 48 Tablets

Day & Night Cold & Flu 48 Tablets

Blackcurrant or Honey & Lemon 16 Lozenges

Sinus Rinse Refill 120 Sachets

Not all products are available at all pharmacies. ALWAYS READ THE LABEL AND FOLLOW THE DIRECTIONS FOR USE.