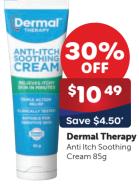

### Feel your best for less

2.5cm x 5m

Eurax Cream 10% 20g

QuickMist Spray Freshmint 150 Sprays

Minis 2mg or 4mg Mint 60 Lozenges

Always read the label and follow the directions for use.