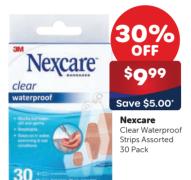

### Feel your best for less

2.5cm x 5m

Eurax Cream 10% 20g

QuickMist Spray Freshmint 150 Sprays

Minis 2mg or 4mg Mint 60 Lozenges

Always read the label and follow the directions for use.