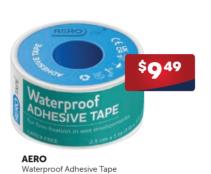

### Feel your best for less

2.5cm x 5m

Eurax Cream 10% 20g

QuickMist Spray Freshmint 150 Sprays

Minis 2mg or 4mg Mint 60 Lozenges

Always read the label and follow the directions for use.