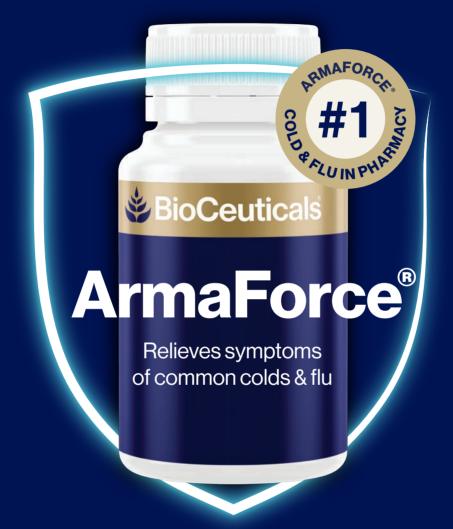

# Arma Yourself

Ask your Healthcare Professional for ArmaForce®

Always read the label and follow the directions for use.

\*IQVIA™ Pharmacy Data, Vitamins, Minerals & Supplements category, Cold & Flu segment, Value Sales, 52 weeks to 28th December 2024