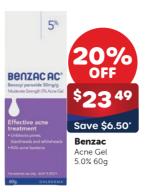

### Feel your best for less

2.5cm x 5m

Eurax Cream 10% 20g

QuickMist Spray Freshmint 150 Sprays

Minis 2mg or 4mg Mint 60 Lozenges

Always read the label and follow the directions for use.