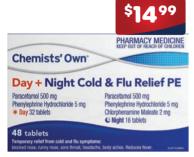

### Power up against flu

Cold & Flu Day & Night Relief PE 48 Tablets

Day & Night Cold & Flu 48 Tablets

Blackcurrant or Honey & Lemon 16 Lozenges

Sinus Rinse Refill 120 Sachets

Not all products are available at all pharmacies. ALWAYS READ THE LABEL AND FOLLOW THE DIRECTIONS FOR USE.