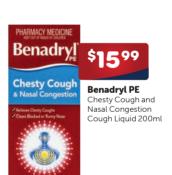

### Power up against flu

Cold & Flu Day & Night Relief PE 48 Tablets

Day & Night Cold & Flu 48 Tablets

Blackcurrant or Honey & Lemon 16 Lozenges

Sinus Rinse Refill 120 Sachets

Not all products are available at all pharmacies. ALWAYS READ THE LABEL AND FOLLOW THE DIRECTIONS FOR USE.