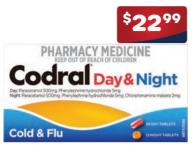

### Power up against flu

Cold & Flu Day & Night Relief PE 48 Tablets

Day & Night Cold & Flu 48 Tablets

Blackcurrant or Honey & Lemon 16 Lozenges

Sinus Rinse Refill 120 Sachets

Not all products are available at all pharmacies. ALWAYS READ THE LABEL AND FOLLOW THE DIRECTIONS FOR USE.