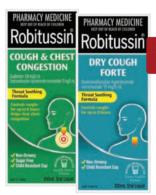

### Power up against flu

Cold & Flu Day & Night Relief PE 48 Tablets

Day & Night Cold & Flu 48 Tablets

Blackcurrant or Honey & Lemon 16 Lozenges

Sinus Rinse Refill 120 Sachets

Not all products are available at all pharmacies. ALWAYS READ THE LABEL AND FOLLOW THE DIRECTIONS FOR USE.