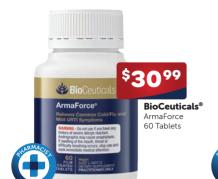

# Arma Yourself

Ask your Healthcare Professional for ArmaForce®

Always read the label and follow the directions for use.

\*IQVIA™ Pharmacy Data, Vitamins, Minerals & Supplements category, Cold & Flu segment, Value Sales, 52 weeks to 28th December 2024