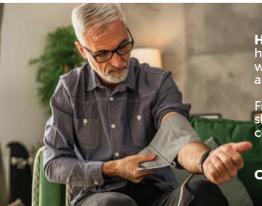

ABLE
B2 Basic Blood Pressure Monitor \$64.99
B3 AFIB Advanced Blood Pressure Monitor \$129.99

Omron
Blood Pressure HEM 7120 Medium Cuff \$79.99
Blood Pressure HEM 7121 \$99.99

**Rossmax** Aero Spacer

**High blood pressure,** also known as hypertension, can be a silent condition, often without noticeable symptoms. However, there are key things to watch for.

Frequent headaches, dizziness, shortness of breath, or blurred vision could indicate elevated blood pressure. To monitor it, invest in a home blood pressure cuff. Check your blood pressure regularly, preferably at the same time each day, and keep a record of the readings. Aim to measure at least once a week.

Maintaining a healthy diet, reducing salt intake, staying active, and managing stress can help keep your blood pressure in check.

Come In-store & speak to your local pharmacists on how to best manage your blood pressure today.