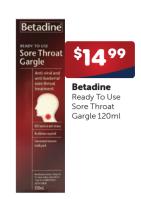

### Power up against flu

Cold & Flu Day & Night Relief PE 48 Tablets

Day & Night Cold & Flu 48 Tablets

Blackcurrant or Honey & Lemon 16 Lozenges

Sinus Rinse Refill 120 Sachets

Not all products are available at all pharmacies. ALWAYS READ THE LABEL AND FOLLOW THE DIRECTIONS FOR USE.