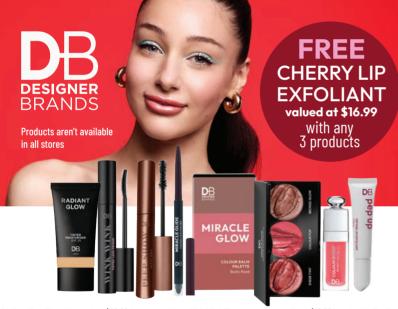

Radiant Glow Tinted Moisturiser \$22.99. Inspired by Nars; Wink Wink Tinted Lash Primer -Black \$16.99. Inspired by Too Faced; Peep Show Mascara - Chocolate Brown \$19.99. Inspired by Too Faced; Miracle Glide Colour Lock Eyeliner - Cherry Cola \$16.99. Inspired by Dior; Miracle Glow Colour Balm Palette \$19.99. Inspired by Jones Road; Colour Burst Glossy Lip Oil \$16.99. Inspired by Dior; GIFT WITH PURCHASE: Pep Up Peptide Lip Exfoliant - Cherry. Inspired by Rhode.

real designer cosmetics.

real people prices.

<sup>4</sup>Offer valid from 7 - 29 May 2025. Spend \$40+ in a single transaction on non-prescription items & scan your Healthy Rewards card to enter the draw. Ten (10) major prizes of \$1,000 Visa gift cards. Multiple entries permitted, limited to one per day. TP/03497. See in-store for full T&Cs with permits by states.